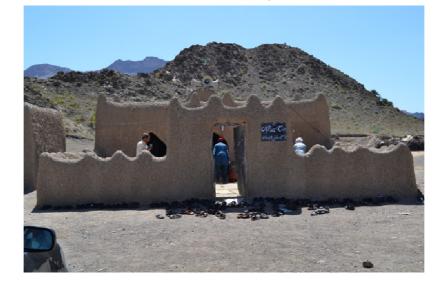

## **GEM Building Taxonomy Report**

**Traditional Building Style NED University** 



Taxonomy string:

DX /MUR+ADO+MOM /LWAL+DNO /DY /MUR+ADO+MOM /LWAL+DNO / /HEX:1+HBEX:0 /ASS+ASS1 /BPD /PLFRO /IRRE /EWMA /RSH1+RM9T+RWO+RWO2+RWCN /FN+FWCN / Material type (direction 1):

Masonry, unreinforced Material properties (direction 1): Mud mortar Lateral load-resisting system (direction 1): Wall Material type (direction 2): Masonry, unreinforced Material properties (direction 2): Mud mortar Lateral load-resisting system (direction 2): Wall

Foundations: Unknown foundation system

Type of Irregularity: Regular structure

Plan structural irregularity - primary:

Plan structural irregularity - secondary:

Roof shape: Flat Roof system material: Wood Roof connections: Roof-wall diaphragm connection not provided Floor system material: No elevated or suspended floor material (single-sto